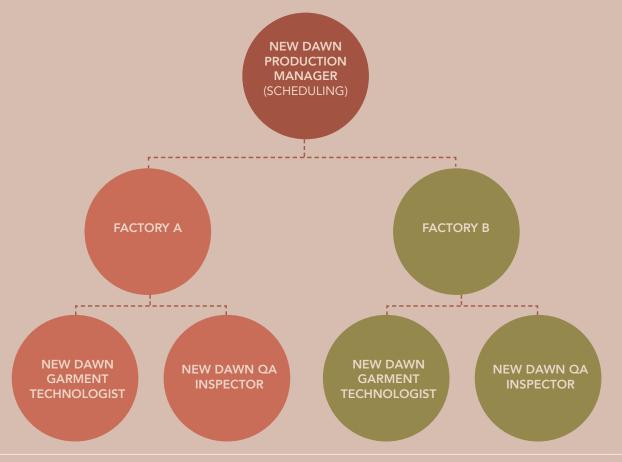

# PRODUCTION OPERATING SYSTEM

We manage our permanent production capacity in our partner factories as a virtual factory with production scheduling, technical information and training and Quality Control directly under our control. The New Dawn Team does all scheduling with each production line, liaising with the merchandising team to ensure on-time materials delivery. Production is supervised by our Sampling Technicians. In this way we have real-time information on production status of each order in process.

When working with our seasonal suppliers, we install the same team of one technologist and at least one QA manager in each factory for the full duration of the order processing and operate under the same system. We nurture long term relations with our key suppliers, working with them to continuously improve their technical, quality and production abilities.